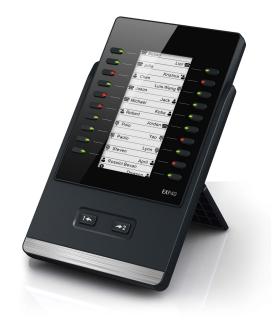

### The EXP 40 Advantage

The EXP40 Expansion Module for the SIPT46G, expanding the functional capability of your sip phone to a whole new level. It features a large graphic LCD.

Two pages of 20 flexible buttons are shown on the display can be programmed up to 40 various features.

## **Display**

- → 160x320 graphic LCD with 16-level grayscales
- → LCD Backlight
- → Two page views are possible
- → Different icons for each function shown on the LCD

#### **Features Keys and Indicator**

- → 20 physical keys each with a dual-color LED
- → 20 additional keys through page switch
- → 2 independent control keys are used for fast switch pages
- → Programmable for shared line, BLF List, call park, conference, forward, group pickup, group listening, LDAP, pick UP
- → XML Browser