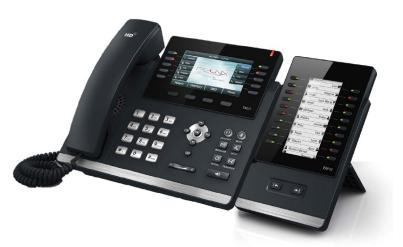

### The EXP 40 Advantage

The EXP40 Expansion Module for the SIPT46G, expanding the functional capability of your sip phone to a whole new level. It features a large graphic LCD.

Two pages of 20 flexible buttons are shown on the display can be programmed up to 40 various features.